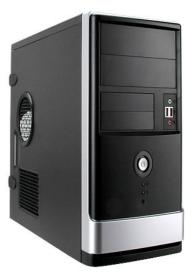

## Midi ATX Tower

• Best performed steel

• Folded edges for safety installation — no sharp edges or debris

IW-EAR001

IW-EAR002

**SPECIFICATIONS** 

Model Name IW-EAR Series Case dimension 190mm W x 445mm D x 415mm H Motherboard configuration ATX, Micro ATX Drive configuration 3 - 5.25" exposed 2 - 3.5" exposed 6 - 3.5" hidden Optional system cooling fans 9 or 12cm fan for rear-mounted Expansion slots and ports 7 slots Front panel control Power Switch, Reset Switch, Power LED, HDD LED, USB/Audio Net Weight 5.4kg without PSU Color Silver/Black Optional Power Supply ATX Power Supply 400W-700W