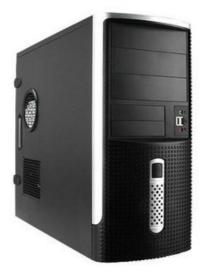

## Midi ATX Tower

• Best performed steel

• Folded edges for safety installation — no sharp edges or debris

IW-EAR001

IW-EAR002

**SPECIFICATIONS** 

Model Name IW-EAR Series Case dimension 190mm W x 445mm D x 415mm H Motherboard configuration ATX, Micro ATX Drive configuration 3 - 5.25" exposed 2 - 3.5" exposed 6 - 3.5" hidden Optional system cooling fans 9 or 12cm fan for rear-mounted Expansion slots and ports 7 slots Front panel control Power Switch, Reset Switch, Power LED, HDD LED, USB/Audio Net Weight 5.4kg without PSU Color Silver/Black Optional Power Supply ATX Power Supply 400W-700W